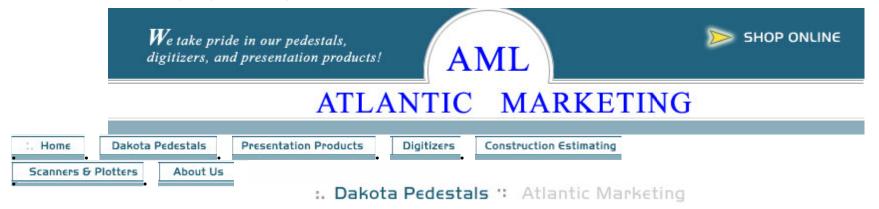

#### XJ-5A Dakota Pedestal

• Smooth turning crank with precision rack & pinion adjusts with gas spring table height from 28.5 to 44.5 inches

- . Tilt angles from 0 to near 90 degrees
- . Includes Levelers or optional casters for mobility.

#### Shop for Dakota Pedestals

MIG-welded 11-14 gauge steel frame members hold Dakota's large components on a stable platform. The basic pedestal includes a rack and pinion mechanism for adjusting the digitizer from 28.5 to 44.5 inches height. Its surface tilt can be adjusted from 0 to nearly 90 degrees.