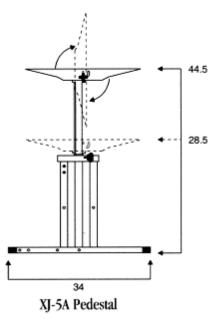

### XJ-1500A Dakota Workstation

- Includes XJ-1000A
- "Start small, add later" All workstations are modular
- Includes second monitor arm or printer arm

| Model                                   | Description                                                                                                                                                                                                                                                                      | Price      |  |
|-----------------------------------------|----------------------------------------------------------------------------------------------------------------------------------------------------------------------------------------------------------------------------------------------------------------------------------|------------|--|
| Shop for Dakota Pedestals               |                                                                                                                                                                                                                                                                                  |            |  |
| XJ-5A                                   | <b>Digitizer Pedestal</b><br>Includes Precision Rack & Pinion, Gas Spring,<br>and Floor Levelers. * 4 Caster Set Recommended                                                                                                                                                     | \$1059.00  |  |
| XJ-1000A                                | Single Monitor/Wide Screen Flat Panel Tray,<br>Digitizer Workstation<br>Includes Digitizer Pedestal XJ-5A, Monitor Support<br>Assembly, 1 Monitor Arm with Keyboard Tray, and 1<br>Computer Shelf<br>** 6 Caster Set Recommended                                                 | \$1,899.00 |  |
| XJ-1500A                                | Double Monitor/Wide Screen Flat Panel Tray,<br>Digitizer Workstation<br>Includes Digitizer Pedestal XJ-5A, Monitor Support<br>Assembly, 2 Monitor Arms with Keyboard Tray, and 1<br>Computer Shelf<br>Note: Choice of Printer Arm \$50 additional<br>** 6 Caster Set Recommended | \$2,199.00 |  |
| Click Here to Shop for Dakota Pedestals |                                                                                                                                                                                                                                                                                  |            |  |
| XJ-C1                                   | Computer Shelf<br>Supports All Desktop and Horizontal Computers                                                                                                                                                                                                                  | \$179.00   |  |
| XJ-PHD                                  | Plans Hold-Down<br>Fits most 36" x 48" Digitizers                                                                                                                                                                                                                                | \$199.00   |  |
| XJ-PHD-C                                |                                                                                                                                                                                                                                                                                  |            |  |
| XJ-LC4                                  | * <b>4 Caster Set</b><br>Fits XJ-5A. 2 Locking & 2 Rolling Casters                                                                                                                                                                                                               | \$69.00    |  |
| XJ-LC6                                  | ** 6 Caster Set<br>Fits XJ-1000A and XJ-1500A. 2 Locking & 4 Rolling<br>Casters                                                                                                                                                                                                  | \$89.00    |  |